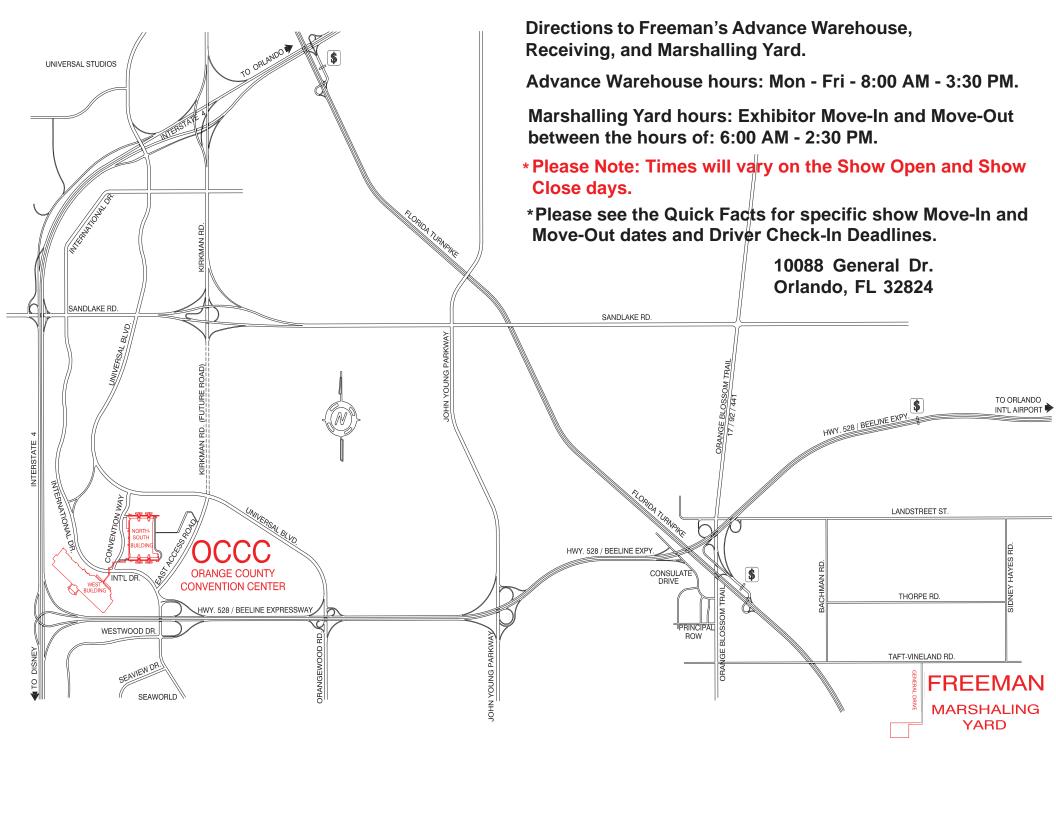

## Directions to the Freeman's Marshalling Yard and Warehouse

#### From Interstate 95

Exit onto Interstate 4, westbound. Take exit # 72, State Road 528, the Beeline Expressway, eastbound. Take exit # 4, Consulate Drive and turn right at the bottom of the ramp. At the traffic light turn right. This is Orange Blossom Trail, southbound. Turn left at the first traffic light, Taft-Vineland Road. Go over the bridge and turn right on the first street on the right, General Drive. The Marshalling Yard is the second driveway on the right.

#### From the Florida Turnpike

Exit off of the turnpike at exit # 254, Orange Blossom Trail / State Road 441, 17-92. Exit using the south ramp. You will now be on Orange Blossom Trail / State Road 441, 17-92 southbound. Go to the second traffic light and turn left onto Taft-Vineland Road. Go over the bridge and turn right on the first street on the right, General Drive. The Marshalling Yard is the second driveway on the right.

#### From Tampa

Exit off of Interstate 4 at exit # 72, State Road 528, the Beeline Expressway, eastbound. Take exit # 4, Consulate Drive and turn right at the bottom of the ramp. At the traffic light turn right. This is Orange Blossom Trail, southbound. Turn left at the first traffic light, Taft-Vineland Road. Go over the bridge and turn right on the first street on the right, General Drive. The Marshalling Yard is the second driveway on the right.

#### Freeman Advance Warehouse / Show Site Marshalling Yard Address

10088 General Drive Orlando, FL 32824

### **Hours of Operation:**

Advance Warehouse Hours: Monday - Friday 8:00 AM - 3:30 PM

Marshalling Yard Hours: Exhibitor Move-In and Move-Out

between the hours of 6:00 AM - 2:30 PM

- \* Please Note: Times will vary on the Show Open and Show Close days.
- \* Please see the Quick Facts for specific show Move-In and Move-out dates and Driver Check-In Deadlines.

All Drivers need certified weight tickets and bill of lading to check - in at the marshalling yard or advance warehouse.

Certified weight tickets can be obtained at: Acme Truck Stop 9565 S. Orange Blossom Trail Orlando, FL 32837 (407) 240-4669