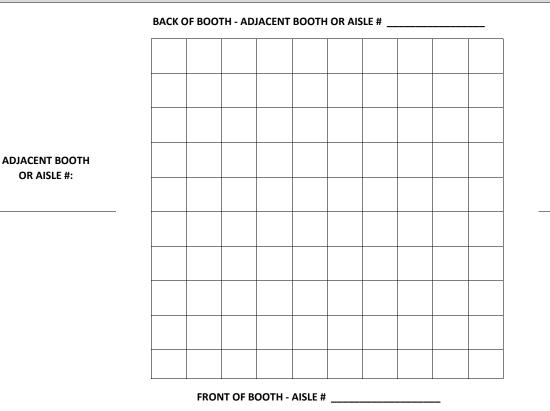

#### TO EXPEDIATE THE INSTALLATION OF PAR CANS, PLEASE NOTATE BELOW WHERE YOU WOULD LIKE THE PAR CAN(S) TO BE AIMED:

#### ADJACENT BOOTH OR AISLE #:

**SPECIAL INSTRUCTIONS / COMMENTS / NOTES:** 