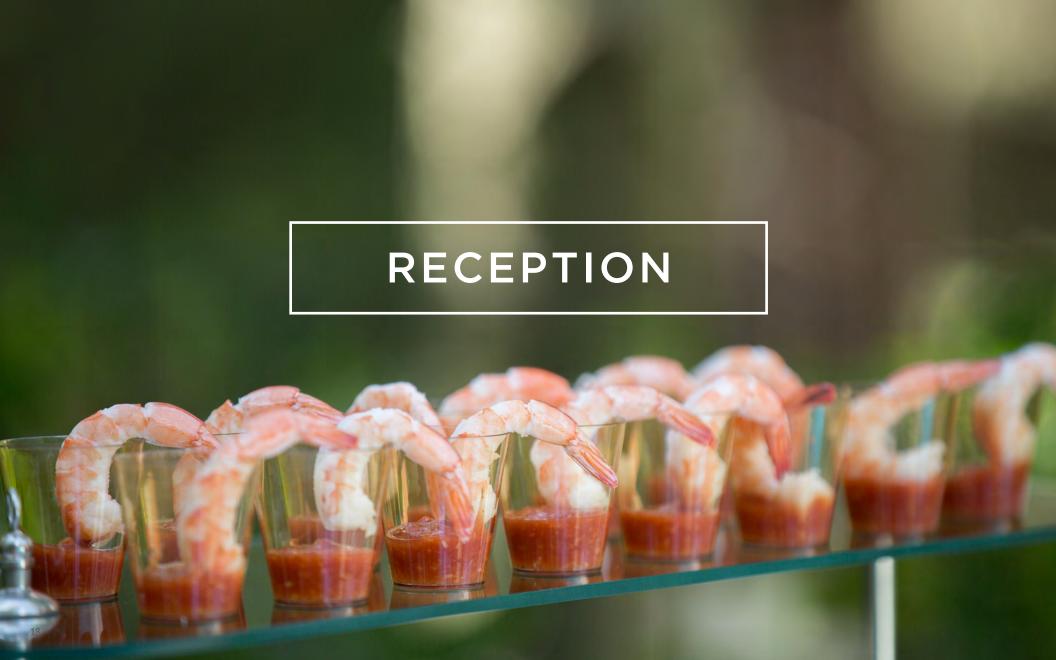

EXHIBIT BOOTH DELI LUNCHEONS** continued

#### **EXHIBIT BOOTH DELI ENHANCEMENTS**

Serves 10 guests

## Baked Three-Potato Salad Bowl (GF) 80

Yukon gold, sweet and red bliss potatoes with sour cream, grain mustard dressing and flat leaf parsley

### Bibb and Mixed Greens Salad Bowl (GF) 80

Bibb lettuce and mixed greens with carrots, cucumbers, red cabbage and mandarin orange with sesame Tamari dressing

## Caprese Salad Platter (GF) 100

Fresh sliced mozzarella, sliced tomatoes, basil and olive oil

### Edamame Salad Bowl (GF) 80

Soy beans, white beans, red beans, corn, red pepper, red onions and rice wine vinaigrette

### Fusilli Pasta Salad Bowl 90

Pasta with diced red peppers, yellow peppers, red onions, sundried tomatoes, cherry tomatoes, basil and Italian vinaigrette dressing





## **COLD HORS D'OEUVRE**

Please contact your Catering Manager to determine service presentations. Prices listed are per piece. Minimum of 50 pieces per selection. Add a Booth Attendant, at \$200 (per minimum of four hours).

| Assorted Mini Pinwheel Sandwich                       | 4.75 | Tandoori Chicken Slider With pickled carrots, cucumbers and                                      | 7 |
|-------------------------------------------------------|------|--------------------------------------------------------------------------------------------------|---|
| Tomato and Fresh<br>Mozzarella Shooter (GF)           | 5    | tzatziki sauce on a Hawaiian roll                                                                |   |
|                                                       |      | It